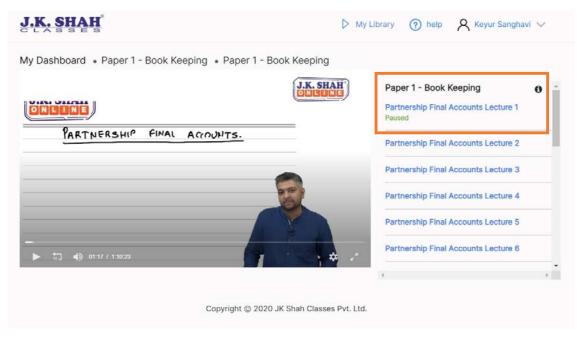

Step 8: Click on the Subject link to open the content page for viewing the list of videos and playing it.