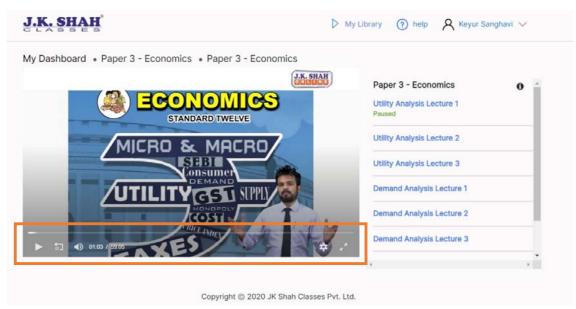

#### Verify Step 6:

- a. User your registered mobile number and password.
- b. Password is case sensitive and hence check if the typed password is correct.

Step 7: Select the Subject on the dashboard. Alternatively, you can go to My Library page available on the top.

#### Verify Step 7:

- a. The content has not expired.
- b. The hours viewed has not exhausted the allocated hours.
- c. Contact your branch in case the content has expired or exhausted.

| K. SHAH                                                      |             | D My Library 🕜 help 🛛 🤉 Keyur San | ghavi 🚿 |  |
|--------------------------------------------------------------|-------------|-----------------------------------|---------|--|
| y Dashboard History                                          |             |                                   |         |  |
| Keyur Sanghavi                                               |             |                                   |         |  |
| Course: SYJC Email:                                          |             | Total viewed time                 |         |  |
| Level: SYJC Mobile:                                          |             | 0                                 |         |  |
| Batch: SYJC Student Id: JK00                                 | 0035        |                                   |         |  |
| Branch: Andheri                                              |             |                                   |         |  |
|                                                              |             |                                   |         |  |
| Recent Videos                                                | Expiry Date | Hours (Viewed/Allocated)          |         |  |
| Paper 1 - Book Keeping                                       | 16-05-2020  | 00:00:00/700                      |         |  |
| Paper 1 - Book Keeping                                       |             |                                   |         |  |
| Drice - Free                                                 | 10.05.0000  | 00.00.00/700                      |         |  |
| Paper 2A - Mathematics<br>Paper 2 - Mathematics & Statistics | 16-05-2020  | 00:00:00/700                      |         |  |
| Price : Free                                                 |             |                                   |         |  |
| Paper 2B - Statistics                                        |             | Coming soon                       |         |  |
| Paper 2 - Mathematics & Statistics                           |             | Conning Soon                      |         |  |
| Price : Free                                                 |             |                                   |         |  |
| Paper 3 - Economics                                          | 16-05-2020  | 00:00:00/700                      |         |  |
| Paper 3 - Economics                                          |             |                                   |         |  |
| Price : Free                                                 |             |                                   |         |  |
| Paper 4 - Organisation of Commerce(OC                        | 1           | Coming soon                       |         |  |