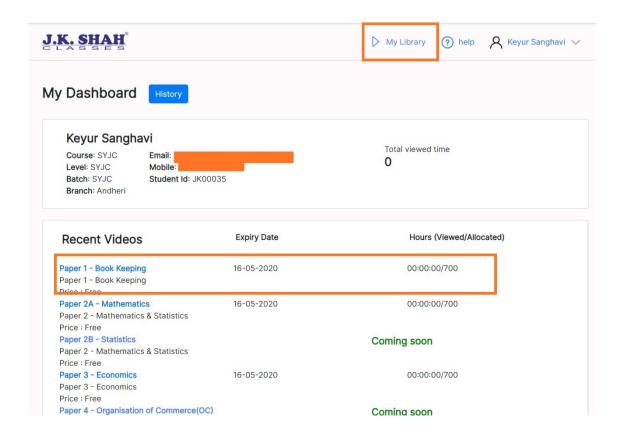

## Step 7: Select the Subject on the dashboard. Alternatively, you can go to My Library page available on the top.

#### Verify Step 7:

- a. The content has not expired.
- b. The hours viewed has not exhausted the allocated hours.
- c. Contact your branch in case the content has expired or exhausted.

Step 8: Click on the Subject link to open the content page for viewing the list of videos and playing it.