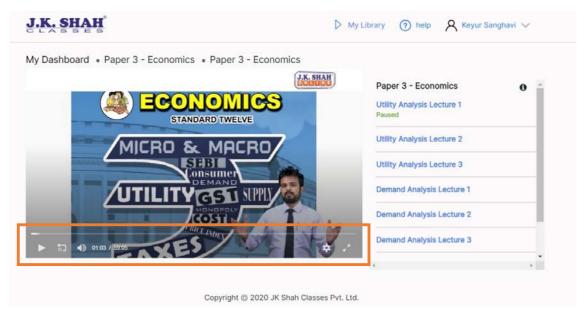

#### Verify Step 8:

Step 9: Choose the video to be played. Control the video player screen Verify Step 9:

 In case the video player screen menu us not visible on your mobile browser, then change the setting on the mobile browser to "Request Desktop Site"/ "Desktop Site".

Search on google on how to change the site

You MUST follow ALL instructions before you access our video library.

After following above SOP for Video Library Access, if you continue facing ANY issue, kindly post your fresh query using the relevant applicable link given below: