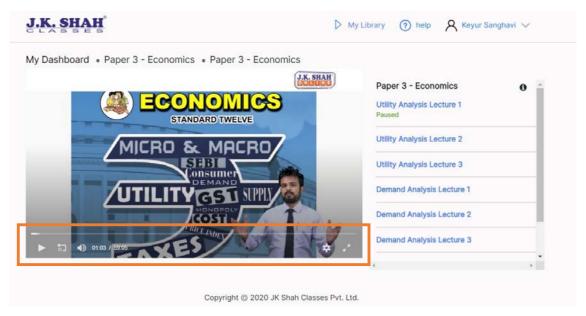

#### Verify Step 8:

Step 9: Choose the video to be played. Control the video player screen Verify Step 9:

 In case the video player screen menu us not visible on your mobile browser, then change the setting on the mobile browser to "Request Desktop Site"/ "Desktop Site".