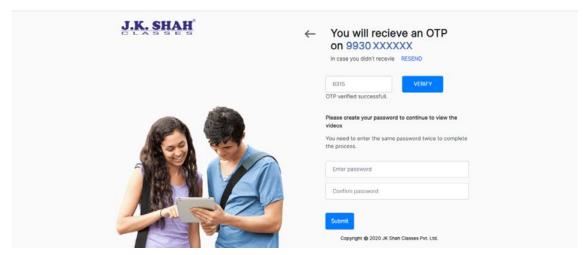

Step 4: Type in the received OTP and verify to Generate Password.

If you are not receiving the OTP due to issues at your service providers end, please update the complaint sheet as defined below. Our team will contact you and help you login. We have observed that during this lockdown, SMS are not being delivered.

#### Verify Step 4:

a. Ensure that the OTP is correctly entered.

#### Step 5: Generate Password.

#### Verify Step 5:

- a. Password and confirm password is the same.
- b. Do not share the generated password with anyone.