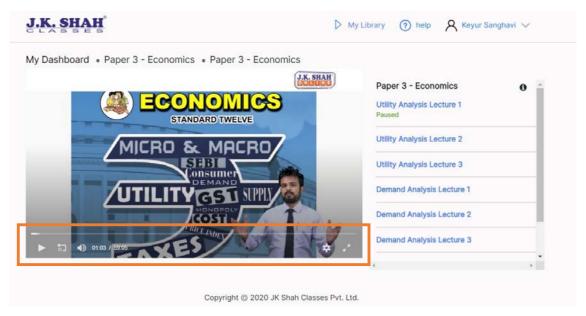

# Step 7: Select the Subject on the dashboard. Alternatively, you can go to My Library page available on the top.

#### Verify Step 7:

- a. The content has not expired.
- b. The hours viewed has not exhausted the allocated hours.
- c. Contact your branch in case the content has expired or exhausted.

Step 8: Click on the Subject link to open the content page for viewing the list of videos and playing it.

#### Verify Step 8:

Step 9: Choose the video to be played. Control the video player screen Verify Step 9:

 In case the video player screen menu us not visible on your mobile browser, then change the setting on the mobile browser to "Request Desktop Site"/ "Desktop Site".