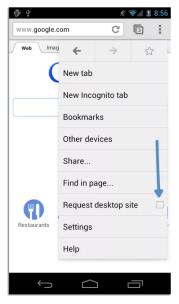

### Verify Step 8:

Step 9: Choose the video to be played. Control the video player screen Verify Step 9:

 In case the video player screen menu us not visible on your mobile browser, then change the setting on the mobile browser to "Request Desktop Site"/ "Desktop Site".

Search on google on how to change the site

You MUST follow ALL instructions before you access our video library.

After following above SOP for Video Library Access, if you continue facing ANY issue, kindly post your fresh query using the relevant applicable link given below: