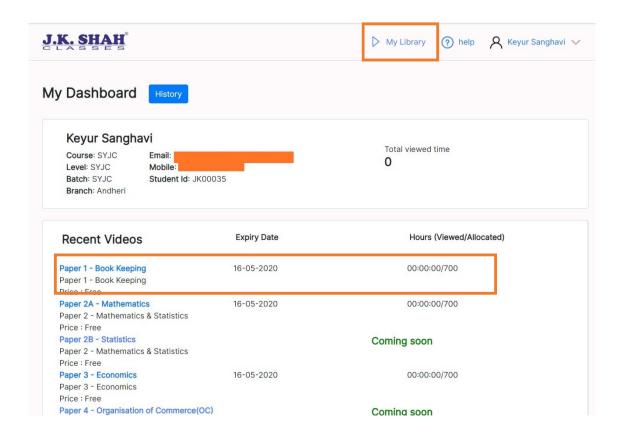

# Step 7: Select the Subject on the dashboard. Alternatively, you can go to My Library page available on the top.

### Verify Step 7:

- a. The content has not expired.
- b. The hours viewed has not exhausted the allocated hours.
- c. Contact your branch in case the content has expired or exhausted.

Step 8: Click on the Subject link to open the content page for viewing the list of videos and playing it.