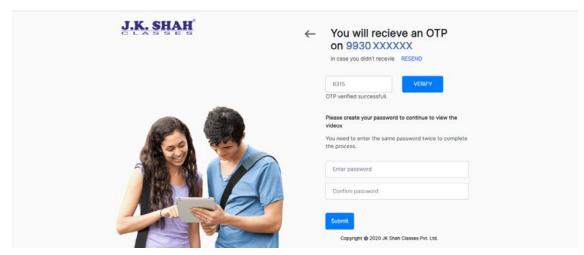

Step 4: Type in the received OTP and verify to Generate Password.

If you are not receiving the OTP due to issues at your service providers end, please update the complaint sheet as defined below. Our team will contact you and help you login. We have observed that during this lockdown, SMS are not being delivered.

### Verify Step 4:

a. Ensure that the OTP is correctly entered.

### Step 5: Generate Password.

### Verify Step 5:

- a. Password and confirm password is the same.
- b. Do not share the generated password with anyone.