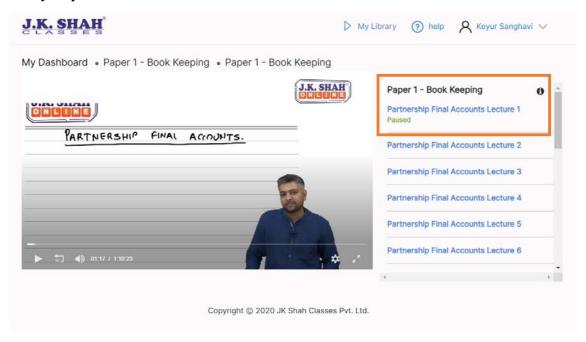

### Verify Step 8:

Step 9: Choose the video to be played. Control the video player screen Verify Step 9:

 In case the video player screen menu us not visible on your mobile browser, then change the setting on the mobile browser to "Request Desktop Site"/ "Desktop Site".