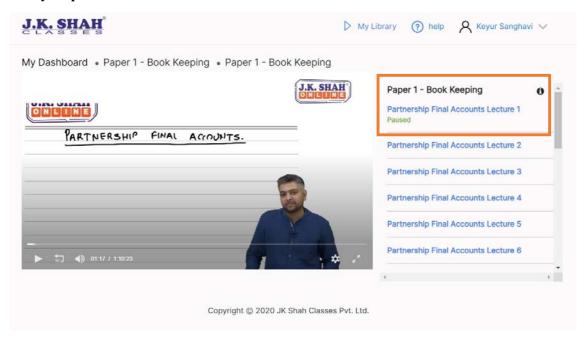

#### Verify Step 8:

Step 9: Choose the video to be played. Control the video player screen Verify Step 9:

 In case the video player screen menu us not visible on your mobile browser, then change the setting on the mobile browser to "Request Desktop Site"/ "Desktop Site".