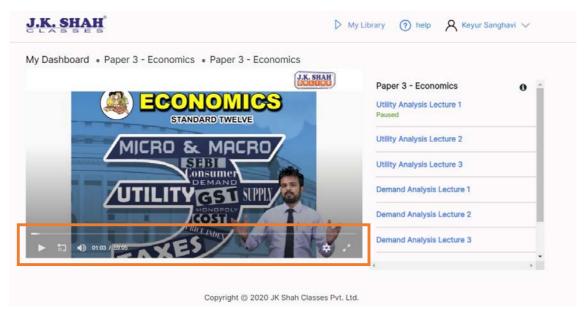

# Step 7: Select the Subject on the dashboard. Alternatively, you can go to My Library page available on the top.

#### Verify Step 7:

- a. The content has not expired.
- b. The hours viewed has not exhausted the allocated hours.
- c. Contact your branch in case the content has expired or exhausted.

Step 8: Click on the Subject link to open the content page for viewing the list of videos and playing it.

#### Verify Step 8:

Step 9: Choose the video to be played. Control the video player screen Verify Step 9:

 In case the video player screen menu us not visible on your mobile browser, then change the setting on the mobile browser to "Request Desktop Site"/ "Desktop Site".

Search on google on how to change the site

You MUST follow ALL instructions before you access our video library.

After following above SOP for Video Library Access, if you continue facing ANY issue, kindly post your fresh query using the relevant applicable link given below: