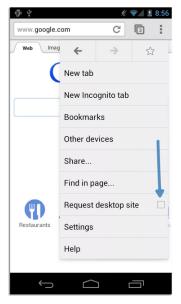

#### Verify Step 8:

Step 9: Choose the video to be played. Control the video player screen Verify Step 9:

 In case the video player screen menu us not visible on your mobile browser, then change the setting on the mobile browser to "Request Desktop Site"/ "Desktop Site".

Search on google on how to change the site

You MUST follow ALL instructions before you access our video library.

After following above SOP for Video Library Access, if you continue facing ANY issue, kindly post your fresh query using the relevant applicable link given below: