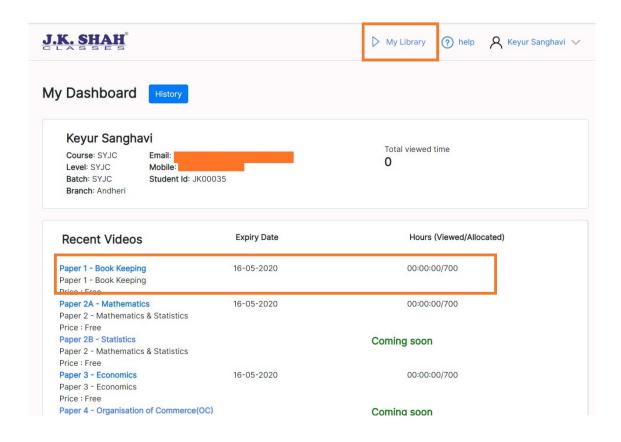

# Step 7: Select the Subject on the dashboard. Alternatively, you can go to My Library page available on the top.

#### Verify Step 7:

- a. The content has not expired.
- b. The hours viewed has not exhausted the allocated hours.
- c. Contact your branch in case the content has expired or exhausted.

Step 8: Click on the Subject link to open the content page for viewing the list of videos and playing it.