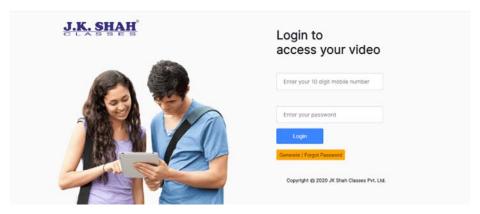

#### Step 2: Type in the URL: <a href="https://online.jkshahclasses.com">https://online.jkshahclasses.com</a>

#### Verify Step 2:

- a. Please ensure that the URL section has  $\mathbf{https}$ . The  $\mathbf{S}$  is important in the URL.
- b. The S indicates that the site is secured.

The User ID and Password is required for signing into the platform. In case you do not have the password then follow Steps 3, 4, and 5. If you already generated the password then sign into the platform using Step 6.

### Step 3: Type the User ID (Registered Mobile Number) and Click Generate/Forgot Password