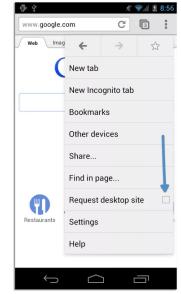

## Verify Step 8:

• In case the video player screen menu us not visible on **your mobile browser**, then change the setting on the mobile browser to "Request Desktop Site"/ "Desktop Site".

• Search on google on how to change the site