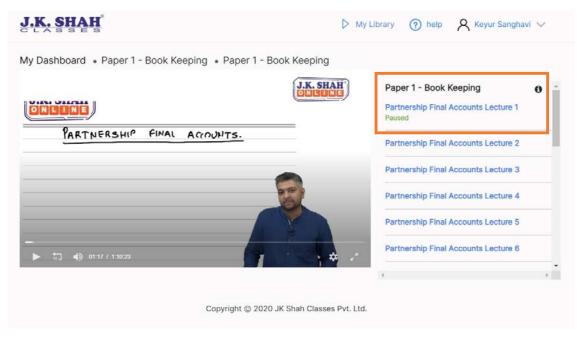

#### Verify Step 6:

- a. User your registered mobile number and password.
- b. Password is case sensitive and hence check if the typed password is correct.

Step 7: Select the Subject on the dashboard. Alternatively, you can go to My Library page available on the top.

## Verify Step 7:

- a. The content has not expired.
- b. The hours viewed has not exhausted the allocated hours.
- c. Contact your branch in case the content has expired or exhausted.

| K. SHAH                                                      |             | D My Library 🕜 help 🛛 🤉 Keyur San | ghavi 🚿 |
|--------------------------------------------------------------|-------------|-----------------------------------|---------|
| y Dashboard History                                          |             |                                   |         |
| Keyur Sanghavi                                               |             |                                   |         |
| Course: SYJC Email:                                          |             | Total viewed time                 |         |
| Level: SYJC Mobile:                                          |             | 0                                 |         |
| Batch: SYJC Student Id: JK00                                 | 0035        |                                   |         |
| Branch: Andheri                                              |             |                                   |         |
|                                                              |             |                                   |         |
| Recent Videos                                                | Expiry Date | Hours (Viewed/Allocated)          |         |
| Paper 1 - Book Keeping                                       | 16-05-2020  | 00:00:00/700                      |         |
| Paper 1 - Book Keeping                                       |             |                                   |         |
| Drice - Free                                                 | 10.05.0000  | 00.00.00/700                      |         |
| Paper 2A - Mathematics<br>Paper 2 - Mathematics & Statistics | 16-05-2020  | 00:00:00/700                      |         |
| Price : Free                                                 |             |                                   |         |
| Paper 2B - Statistics                                        |             | Coming soon                       |         |
| Paper 2 - Mathematics & Statistics                           |             | Conning Soon                      |         |
| Price : Free                                                 |             |                                   |         |
| Paper 3 - Economics                                          | 16-05-2020  | 00:00:00/700                      |         |
| Paper 3 - Economics                                          |             |                                   |         |
| Price : Free                                                 |             |                                   |         |
| Paper 4 - Organisation of Commerce(OC                        | 1           | Coming soon                       |         |

Step 8: Click on the Subject link to open the content page for viewing the list of videos and playing it.