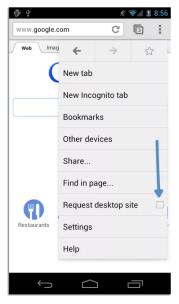

#### Verify Step 8:

Step 9: Choose the video to be played. Control the video player screen Verify Step 9:

 In case the video player screen menu us not visible on your mobile browser, then change the setting on the mobile browser to "Request Desktop Site"/ "Desktop Site".

Search on google on how to change the site

You MUST follow ALL instructions before you access our video library.

After following above SOP for Video Library Access, if you continue facing ANY issue, kindly post your fresh query using the relevant applicable link given below: