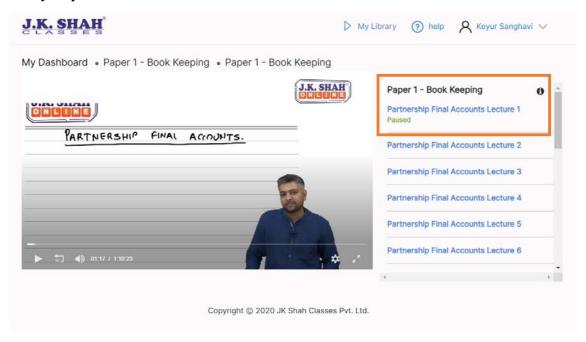

#### Verify Step 7:

- a. The content has not expired.
- b. The hours viewed has not exhausted the allocated hours.
- c. Contact your branch in case the content has expired or exhausted.

Step 8: Click on the Subject link to open the content page for viewing the list of videos and playing it.

#### Verify Step 8:

Step 9: Choose the video to be played. Control the video player screen Verify Step 9:

 In case the video player screen menu us not visible on your mobile browser, then change the setting on the mobile browser to "Request Desktop Site"/ "Desktop Site".