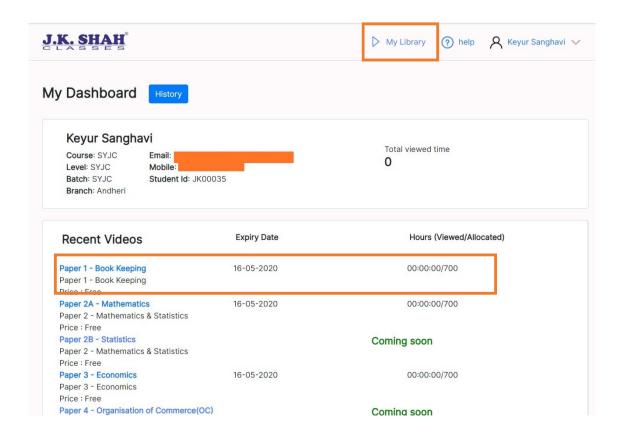

# Step 7: Select the Subject on the dashboard. Alternatively, you can go to My Library page available on the top.

#### Verify Step 7:

- a. The content has not expired.
- b. The hours viewed has not exhausted the allocated hours.
- c. Contact your branch in case the content has expired or exhausted.

Step 8: Click on the Subject link to open the content page for viewing the list of videos and playing it.

#### Verify Step 8:

Step 9: Choose the video to be played. Control the video player screen Verify Step 9:

 In case the video player screen menu us not visible on your mobile browser, then change the setting on the mobile browser to "Request Desktop Site"/ "Desktop Site".