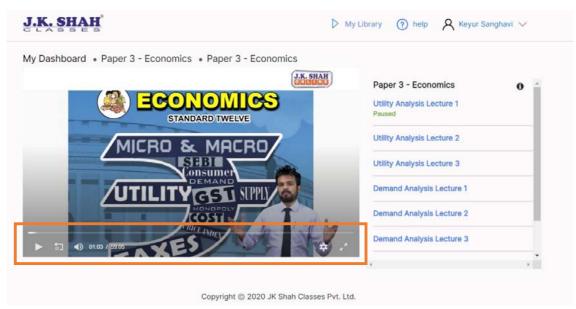

Step 8: Click on the Subject link to open the content page for viewing the list of videos and playing it.

#### Verify Step 8:

• In case the video player screen menu us not visible on **your mobile browser**, then change the setting on the mobile browser to "Request Desktop Site"/ "Desktop Site".

• Search on google on how to change the site