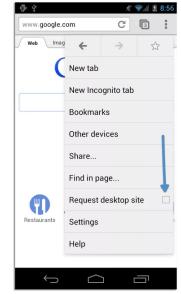

#### Verify Step 8:

• In case the video player screen menu us not visible on **your mobile browser**, then change the setting on the mobile browser to "Request Desktop Site"/ "Desktop Site".

• Search on google on how to change the site