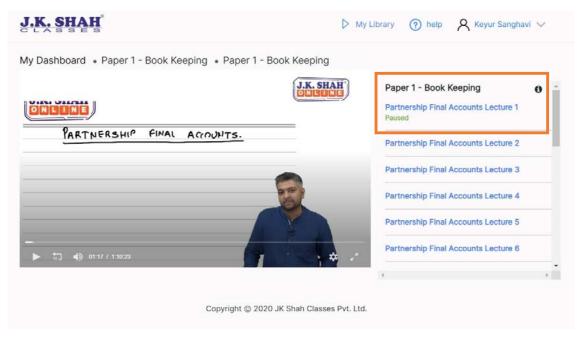

Step 8: Click on the Subject link to open the content page for viewing the list of videos and playing it.

#### Verify Step 8:

• In case the video player screen menu us not visible on **your mobile browser**, then change the setting on the mobile browser to "Request Desktop Site"/ "Desktop Site".

• Search on google on how to change the site